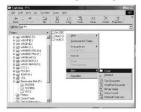

• Select new folder by clicking the right part of mouse.

### 2) Copy of file or folder of Player

 Move the folder or f le to make a copy to the position where you want to make a copy by dragging the corresponding folder or file.

\* Note: You may make copy of numbers of files or folders concurrently